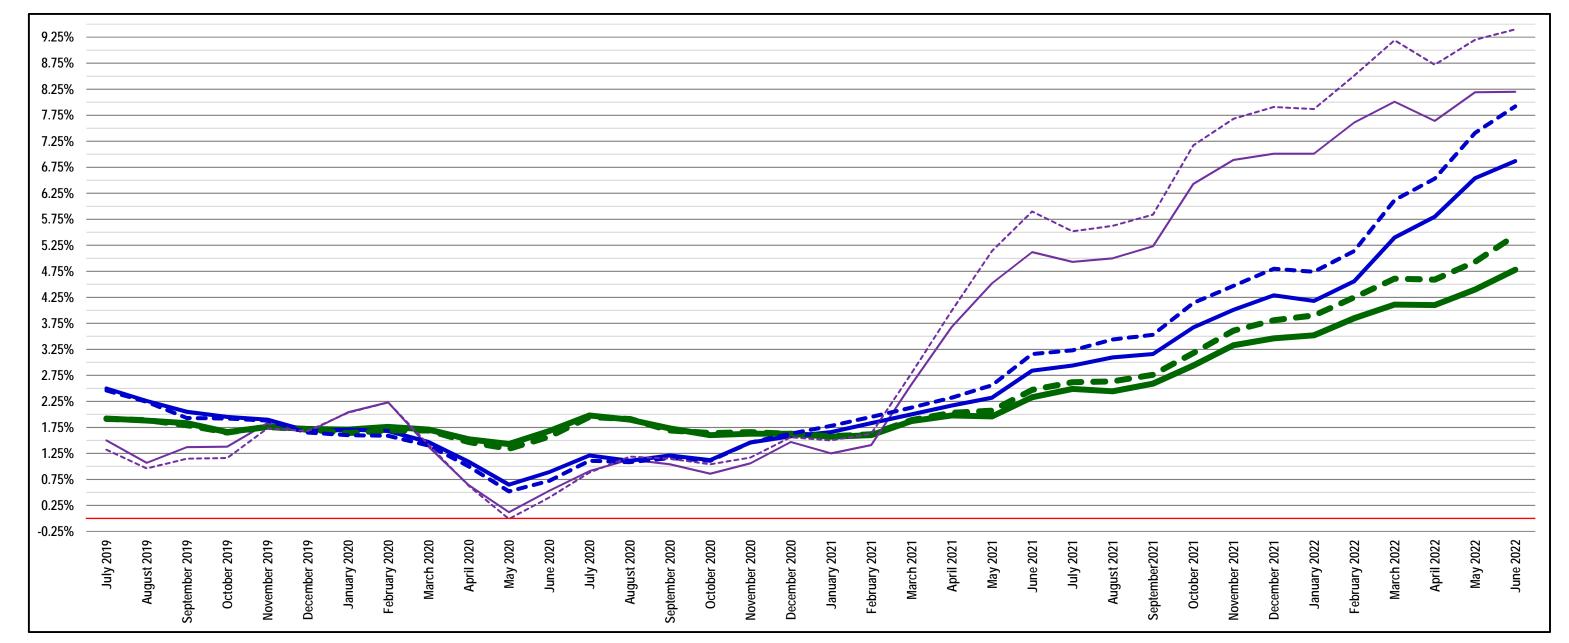

Consumer Price Index [CPI] for All Urban Consumers, All Items, Northeast Urban, Community Class Size B/C (50,000 - 1,500,000), not seasonally adjusted Annualized Change for Trailing 36 months [———], Trailing 24 months [———], and Trailing 12 months [———] ending . . .

Consumer Price Index [CPI] for Wage Earners/Clerical, All Items, Northeast Urban, Community Class Size B/C (50,000 - 1,500,000), not seasonally adjusted Annualized Change for Trailing 36 months [----] ending . . .

Data Series ID: CUURN100SA0 [monthly - All Urban Consumers]; data courtesy of: **U.S. BUREAU OF LABOR STATISTICS**CWURN100SA0 [monthly - Wage Earners/Clerical]; Division of Consumer Prices and Price In

Division of Consumer Prices and Price Indexes Suite 3130 2 Massachusetts Avenue NE Washington, DC 20212-0001

Inflation - CPI for All Urban Consumers, All Items
Northeast Urban, Class Size B/C (50,000 - 1,500,000)
(not seasonally adjusted)

| Annualized Change: | for Trailing<br>36 months | for Trailing<br>24 months | for Trailing<br>12 months |
|--------------------|---------------------------|---------------------------|---------------------------|
| Month Ending       | %                         | %                         | %                         |
|                    |                           |                           |                           |
| July 2019          | 1.92%                     | 2.50%                     | 1.50%                     |
| August 2019        | 1.88%                     | 2.26%                     | 1.07%                     |
| September 2019     | 1.83%                     | 2.05%                     | 1.37%                     |
| October 2019       | 1.66%                     | 1.95%                     | 1.38%                     |
| November 2019      | 1.76%                     | 1.90%                     | 1.83%                     |
| December 2019      | 1.72%                     | 1.68%                     | 1.66%                     |
| January 2020       | 1.71%                     | 1.71%                     | 2.04%                     |
| February 2020      | 1.76%                     | 1.68%                     | 2.23%                     |
| March 2020         | 1.71%                     | 1.47%                     | 1.38%                     |
| April 2020         | 1.52%                     | 1.09%                     | 0.64%                     |
| May 2020           | 1.43%                     | 0.65%                     | 0.12%                     |
| June 2020          | 1.68%                     | 0.89%                     | 0.53%                     |
| July 2020          | 1.98%                     | 1.21%                     | 0.91%                     |
| August 2020        | 1.90%                     | 1.11%                     | 1.13%                     |
| September 2020     | 1.73%                     | 1.21%                     | 1.04%                     |
| October 2020       | 1.60%                     | 1.12%                     | 0.86%                     |
| November 2020      | 1.63%                     | 1.46%                     | 1.06%                     |
| December 2020      | 1.63%                     | 1.58%                     | 1.47%                     |
| January 2021       | 1.57%                     | 1.66%                     | 1.25%                     |
| February 2021      | 1.60%                     | 1.83%                     | 1.41%                     |
| March 2021         | 1.87%                     | 2.00%                     | 2.58%                     |
| April 2021         | 1.98%                     | 2.17%                     | 3.68%                     |
| May 2021           | 1.96%                     | 2.32%                     | 4.52%                     |
| June 2021          | 2.33%                     | 2.84%                     | 5.12%                     |
| July 2021          | 2.49%                     | 2.94%                     | 4.93%                     |
| August 2021        | 2.44%                     | 3.10%                     | 5.00%                     |
| September 2021     | 2.59%                     | 3.16%                     | 5.23%                     |
| October 2021       | 2.94%                     | 3.67%                     | 6.43%                     |
| November 2021      | 3.33%                     | 4.01%                     | 6.89%                     |
| December 2021      | 3.46%                     | 4.29%                     | 7.01%                     |
| January 2022       | 3.52%                     | 4.18%                     | 7.01%                     |
| February 2022      | 3.85%                     | 4.56%                     | 7.61%                     |
| March 2022         | 4.11%                     | 5.40%                     | 8.01%                     |
| April 2022         | 4.10%                     | 5.80%                     | 7.64%                     |
| May 2022           | 4.40%                     | 6.54%                     | 8.19%                     |
| June 2022          | 4.78%                     | 6.87%                     | 8.20%                     |

<u>Data Series ID</u>: **CUURN100SA0** 

Inflation - CPI for Wage Earners/Clerical, All Items
Northeast Urban, Class Size B/C (50,000 - 1,500,000)
(not seasonally adjusted)

| Annualized Change: | for Trailing<br>36 months | for Trailing<br>24 months | for Trailing<br>12 months |
|--------------------|---------------------------|---------------------------|---------------------------|
| Month Ending       | <u>%</u>                  | <u></u> %                 | <u>%</u>                  |
| July 2019          | 1.91%                     | 2.46%                     | 1.32%                     |
| August 2019        | 1.89%                     | 2.24%                     | 0.96%                     |
| September 2019     | 1.79%                     | 1.93%                     | 1.15%                     |
| October 2019       | 1.65%                     | 1.92%                     | 1.16%                     |
| November 2019      | 1.76%                     | 1.88%                     | 1.73%                     |
| December 2019      | 1.71%                     | 1.65%                     | 1.68%                     |
| January 2020       | 1.64%                     | 1.60%                     | 2.03%                     |
| February 2020      | 1.69%                     | 1.59%                     | 2.23%                     |
| March 2020         | 1.69%                     | 1.40%                     | 1.42%                     |
| April 2020         | 1.47%                     | 1.00%                     | 0.63%                     |
| May 2020           | 1.34%                     | 0.52%                     | -0.01%                    |
| June 2020          | 1.57%                     | 0.72%                     | 0.40%                     |
| July 2020          | 1.95%                     | 1.11%                     | 0.88%                     |
| August 2020        | 1.91%                     | 1.08%                     | 1.19%                     |
| September 2020     | 1.69%                     | 1.16%                     | 1.15%                     |
| October 2020       | 1.64%                     | 1.11%                     | 1.04%                     |
| November 2020      | 1.66%                     | 1.46%                     | 1.17%                     |
| December 2020      | 1.63%                     | 1.63%                     | 1.56%                     |
| January 2021       | 1.58%                     | 1.78%                     | 1.50%                     |
| February 2021      | 1.62%                     | 1.95%                     | 1.63%                     |
| March 2021         | 1.89%                     | 2.13%                     | 2.79%                     |
| April 2021         | 2.03%                     | 2.32%                     | 3.99%                     |
| May 2021           | 2.07%                     | 2.56%                     | 5.14%                     |
| June 2021          | 2.47%                     | 3.16%                     | 5.90%                     |
| July 2021          | 2.62%                     | 3.23%                     | 5.52%                     |
| August 2021        | 2.64%                     | 3.44%                     | 5.62%                     |
| September 2021     | 2.76%                     | 3.53%                     | 5.84%                     |
| October 2021       | 3.18%                     | 4.14%                     | 7.17%                     |
| November 2021      | 3.61%                     | 4.47%                     | 7.68%                     |
| December 2021      | 3.81%                     | 4.80%                     | 7.91%                     |
| January 2022       | 3.90%                     | 4.74%                     | 7.87%                     |
| February 2022      | 4.25%                     | 5.14%                     | 8.51%                     |
| March 2022         | 4.61%                     | 6.12%                     | 9.19%                     |
| April 2022         | 4.59%                     | 6.53%                     | 8.72%                     |
| May 2022           | 4.93%                     | 7.41%                     | 9.20%                     |
| June 2022          | 5.44%                     | 7.92%                     | 9.40%                     |
|                    |                           |                           |                           |

<u>Data Series ID</u>: **CWURN100SA0**